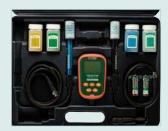

Read to use complete kit includes all the necessary accessories stored in a hard carrying case for easy transportation. Ideal for field use.

Large blue backlit dual LCD display with calibration and memory indicators