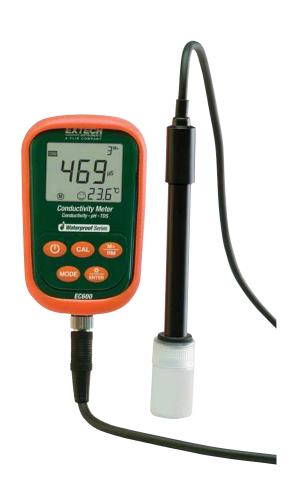

## Waterproof Conductivity Kit

**7-in-1 Meter with Lab-Quality Performance** *Measures Conductivity, TDS, Salinity, Resistivity, pH, mV and Temperature* 

## **Features:**

- Waterproof housing (meets IP57)
- Automatic one button pH calibration (4, 7, and 10pH)
- · Choice of 3 point pH calibration for better accuracy
- One point Conductivity calibration automatically recognizes 8 calibration solutions from USA, Europe and China series
- Automatic Temperature Compensation (non-linear compensation for purified water <10  $\mu$ S/cm to improve measuring accuracy)
- Memory stores up to 300 readings with series number, measured value and temperature
- Large blue backlit dual LCD display
- Auto power off saves battery life with disable function
- Complete with pH/mV/Temperature electrode, polymer Conductivity cell, pH calbration solutions (4, 7, and 10pH), Conductivity calibration solution (1413µS), 2 AA batteries, and hard carrying case